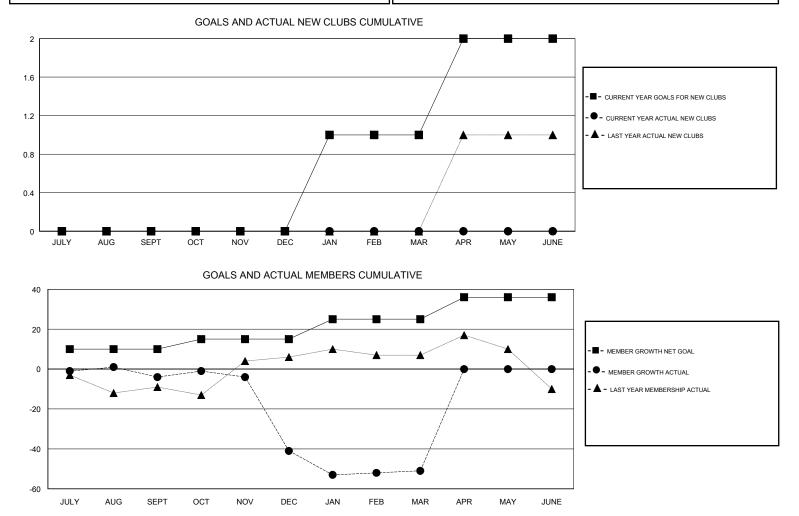

## GMT CA

| Clubs                 |               |           |               | Members               |                           |                         |                                                    |  |
|-----------------------|---------------|-----------|---------------|-----------------------|---------------------------|-------------------------|----------------------------------------------------|--|
| RESULTS FOR 2018-2019 |               |           |               | RESULTS FOR 2018-2019 |                           |                         |                                                    |  |
| QUARTER               | NEW CLUB GOAL | NEW CLUBS | DROPPED CLUBS | QUARTER               | MEMBER GROWTH NET<br>GOAL | MEMBER GROWTH<br>ACTUAL | DROPPED<br>MEMBERS ACTUAL<br>(including transfers) |  |
| JULY/AUG/SEPT         | 0             | 0         | 0             | JULY/AUG/SEPT         | 10                        | 35                      | 35                                                 |  |
| OCT/NOV/DEC           | 0             | 0         | 0             | OCT/NOV/DEC           | 5                         | 26                      | 59                                                 |  |
| JAN/FEB/MAR           | 1             | 0         | 0             | JAN/FEB/MAR           | 10                        | 35                      | 41                                                 |  |
| APR/MAY/JUNE          | 1             | 0         | 0             | APR/MAY/JUNE          | 11                        | 0                       | 0                                                  |  |